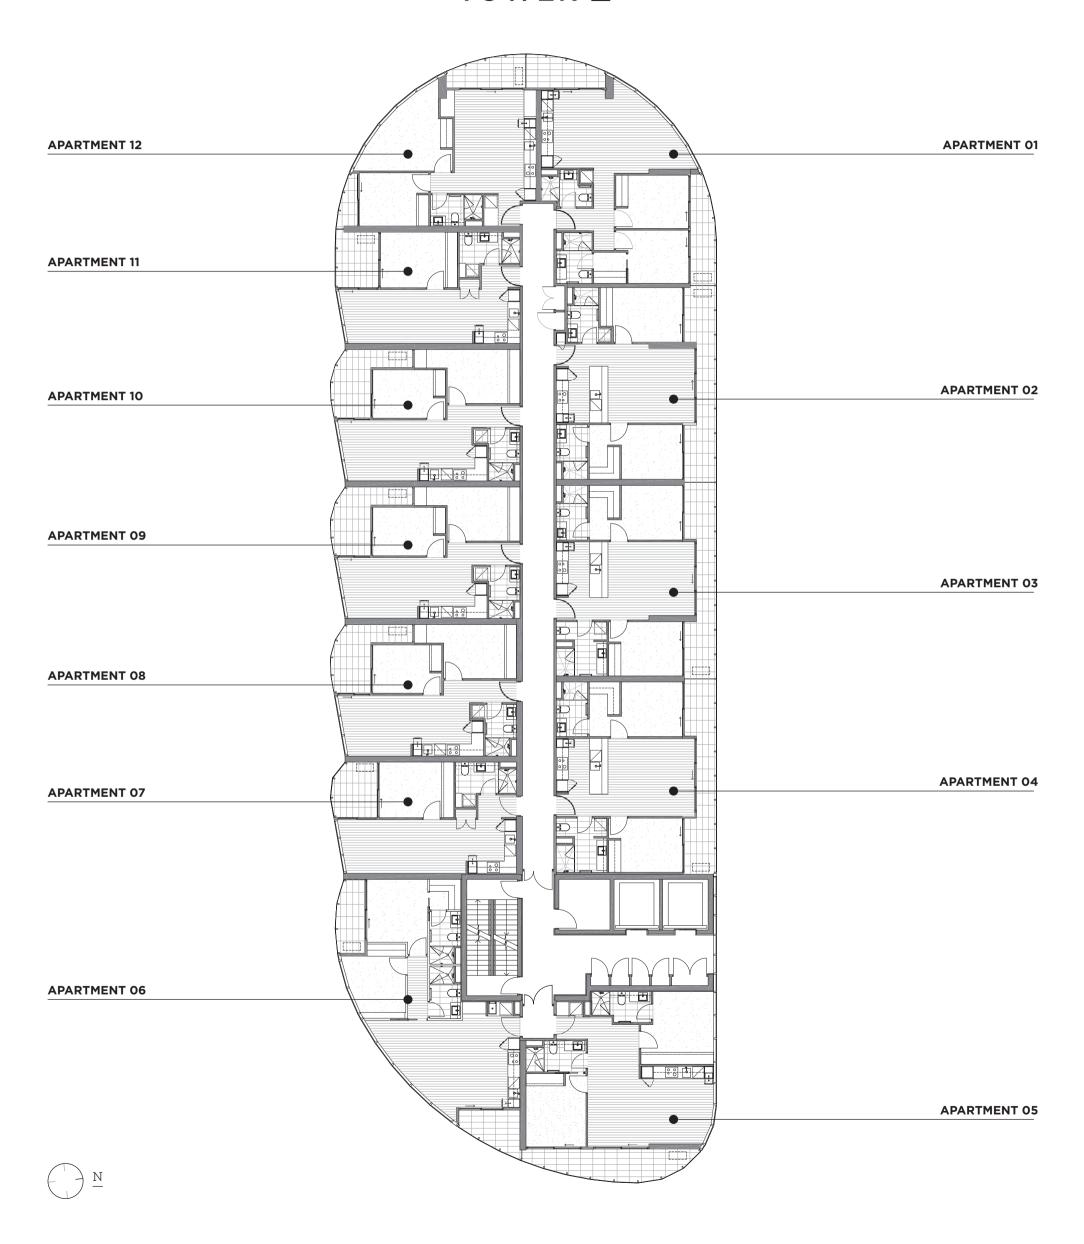

# **FLOORPLATES**



























### TOWER I - LEVEL 19-23







### **TOWER I - LEVEL 24-26**





 $\frac{N}{}$ 









# TOWER I - LEVEL 28-31



















# TOWER I - PENTHOUSES. LEVEL 34-35







### TOWER II





### **TOWER II - PENTHOUSES**





# **FLOORPLANS**





### TYPICAL 1 BEDROOM

### 1 BEDROOM & 1 BATHROOM

| Living  | 43.5m |
|---------|-------|
| Balcony | 8.om  |

TOTAL 51.5m<sup>2</sup>





### TYPICAL 2 BEDROOM

### 2 BEDROOM & 2 BATHROOM

 Living
 63.0m²

 Balcony
 15.0m²

TOTAL 78.0m<sup>2</sup>





### TYPICAL 3 BEDROOM

### 3 BEDROOM & 2 BATHROOM

| Living  | 116.0m <sup>2</sup> |
|---------|---------------------|
| Balcony | 18.0.0m²            |

TOTAL 134.0m<sup>2</sup>