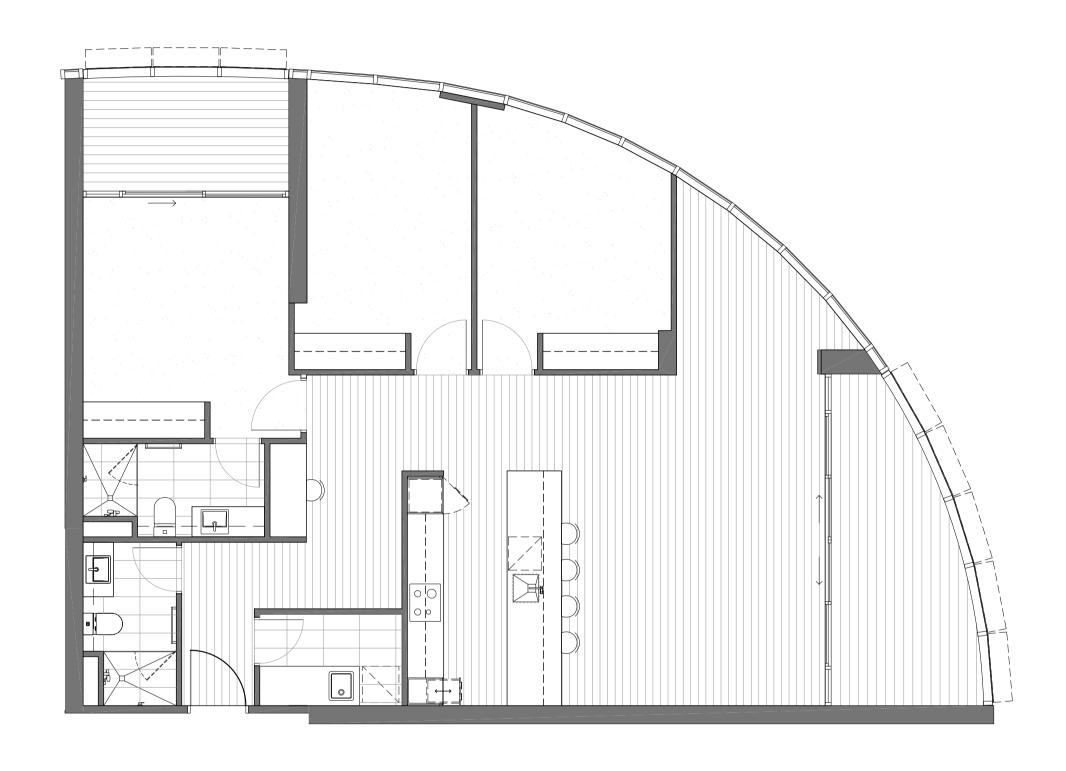

### TYPICAL 3 BEDROOM

### 3 BEDROOM & 2 BATHROOM

| Living  | 116.0m <sup>2</sup> |
|---------|---------------------|
| Balcony | 18.0.0m²            |

TOTAL 134.0m<sup>2</sup>