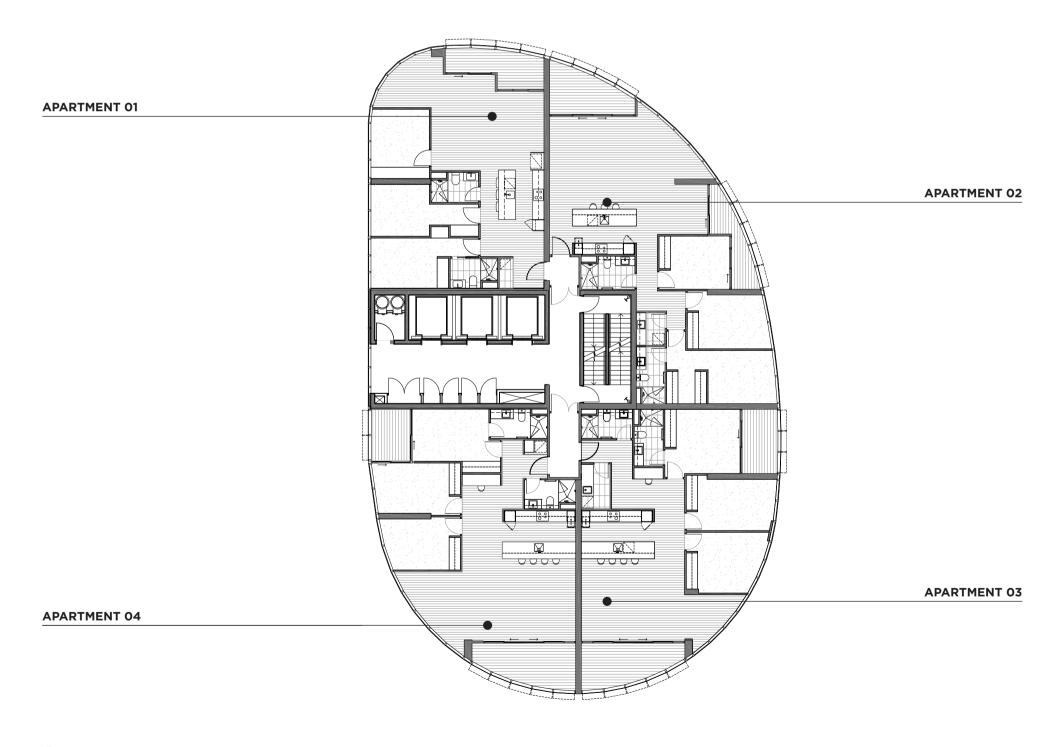

# **FLOORPLATES**



























### TOWER I - LEVEL 19-23







### **TOWER I - LEVEL 24-26**





 $\frac{N}{}$ 









# TOWER I - LEVEL 28-31



















# TOWER I - PENTHOUSES. LEVEL 34-35







### TOWER II





### **TOWER II - PENTHOUSES**





# **FLOORPLANS**





### TYPICAL 1 BEDROOM

### 1 BEDROOM & 1 BATHROOM

| Living  | 43.5m |
|---------|-------|
| Balcony | 8.om  |

TOTAL 51.5m<sup>2</sup>





### TYPICAL 2 BEDROOM

### 2 BEDROOM & 2 BATHROOM

 Living
 63.0m²

 Balcony
 15.0m²

TOTAL 78.0m<sup>2</sup>





### TYPICAL 3 BEDROOM

### 3 BEDROOM & 2 BATHROOM

| Living  | 116.0m <sup>2</sup> |
|---------|---------------------|
| Balcony | 18.0.0m²            |

TOTAL 134.0m<sup>2</sup>