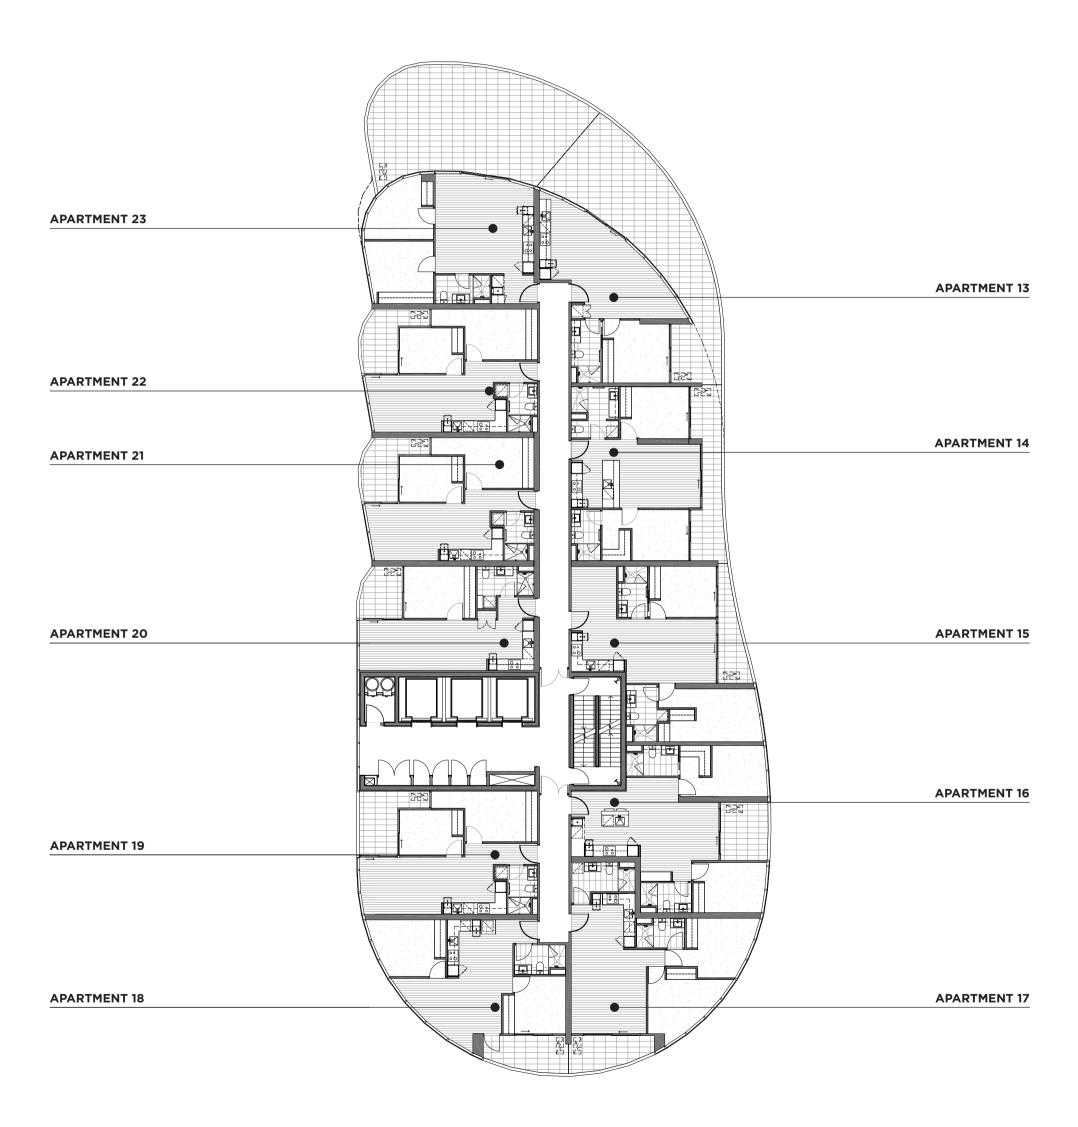

# **FLOORPLATES**



























### TOWER I - LEVEL 19-23







### **TOWER I - LEVEL 24-26**





 $\frac{N}{}$ 









# TOWER I - LEVEL 28-31



















# TOWER I - PENTHOUSES. LEVEL 34-35







### TOWER II





### **TOWER II - PENTHOUSES**





# **FLOORPLANS**





### TYPICAL 1 BEDROOM

### 1 BEDROOM & 1 BATHROOM

| Living  | 43.5m |
|---------|-------|
| Balcony | 8.om  |

TOTAL 51.5m<sup>2</sup>





### TYPICAL 2 BEDROOM

### 2 BEDROOM & 2 BATHROOM

 Living
 63.0m²

 Balcony
 15.0m²

TOTAL 78.0m<sup>2</sup>





### TYPICAL 3 BEDROOM

### 3 BEDROOM & 2 BATHROOM

| Living  | 116.0m <sup>2</sup> |
|---------|---------------------|
| Balcony | 18.0.0m²            |

TOTAL 134.0m<sup>2</sup>