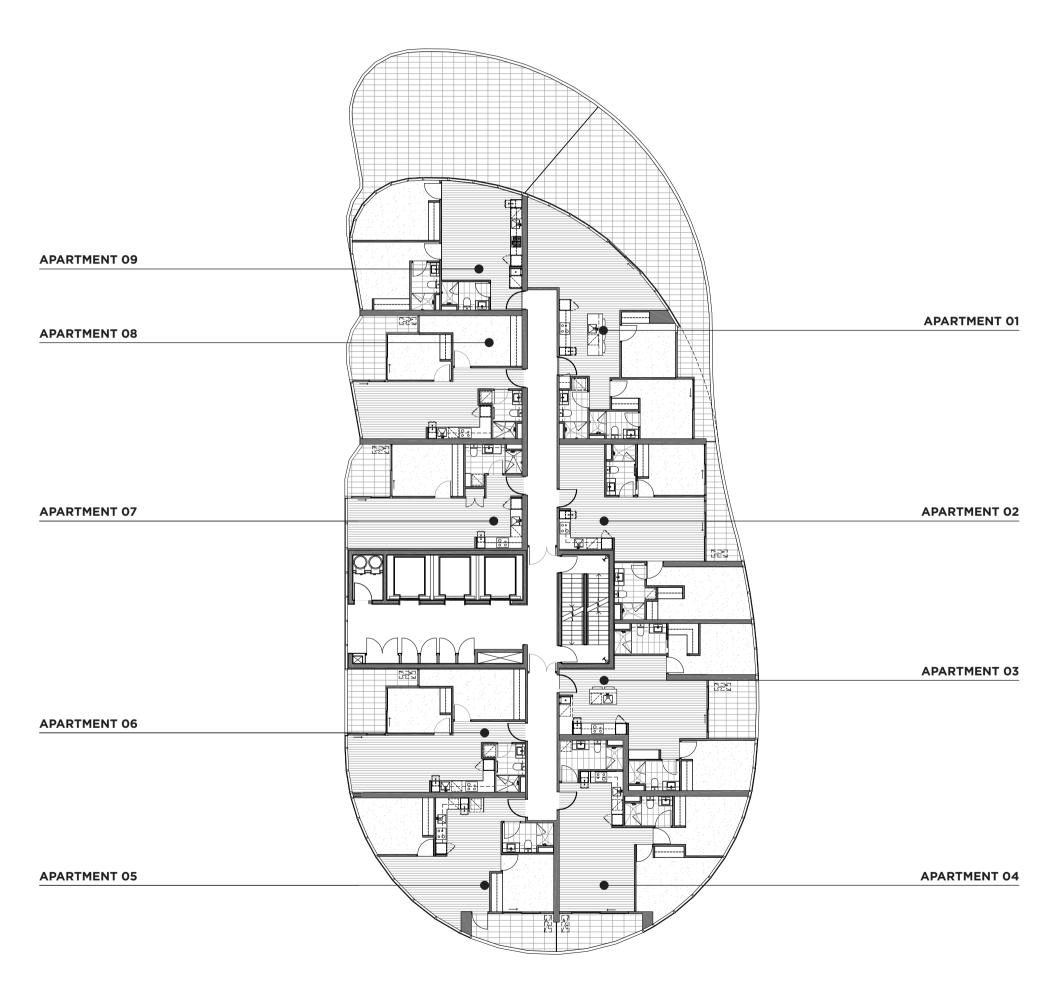

# **FLOORPLATES**



























### TOWER I - LEVEL 19-23







### **TOWER I - LEVEL 24-26**





 $\frac{N}{}$ 









# TOWER I - LEVEL 28-31



















# TOWER I - PENTHOUSES. LEVEL 34-35







### TOWER II





### **TOWER II - PENTHOUSES**





# **FLOORPLANS**





### TYPICAL 1 BEDROOM

### 1 BEDROOM & 1 BATHROOM

| Living  | 43.5m |
|---------|-------|
| Balcony | 8.om  |

TOTAL 51.5m<sup>2</sup>





### TYPICAL 2 BEDROOM

### 2 BEDROOM & 2 BATHROOM

 Living
 63.0m²

 Balcony
 15.0m²

TOTAL 78.0m<sup>2</sup>





### TYPICAL 3 BEDROOM

### 3 BEDROOM & 2 BATHROOM

| Living  | 116.0m <sup>2</sup> |
|---------|---------------------|
| Balcony | 18.0.0m²            |

TOTAL 134.0m<sup>2</sup>