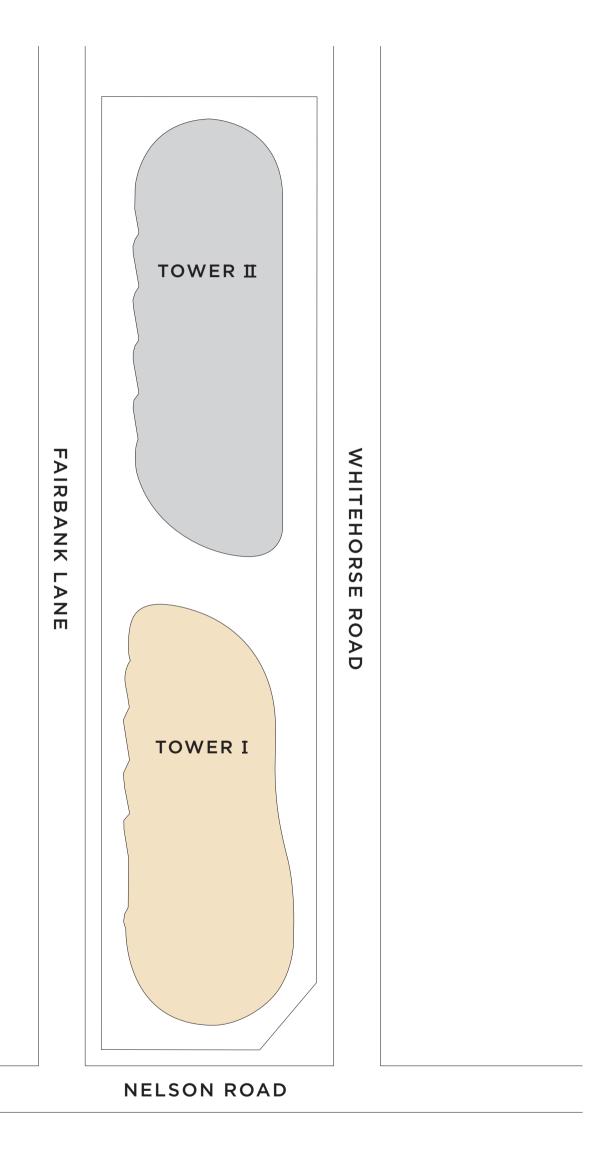

# **FLOORPLATES**



























### TOWER I - LEVEL 19-23







### **TOWER I - LEVEL 24-26**





 $\frac{N}{}$ 









# TOWER I - LEVEL 28-31



















# TOWER I - PENTHOUSES. LEVEL 34-35







### TOWER II





### **TOWER II - PENTHOUSES**





# **FLOORPLANS**





### TYPICAL 1 BEDROOM

### 1 BEDROOM & 1 BATHROOM

| Living  | 43.5m |
|---------|-------|
| Balcony | 8.om  |

TOTAL 51.5m<sup>2</sup>





### TYPICAL 2 BEDROOM

### 2 BEDROOM & 2 BATHROOM

 Living
 63.0m²

 Balcony
 15.0m²

TOTAL 78.0m<sup>2</sup>





### TYPICAL 3 BEDROOM

### 3 BEDROOM & 2 BATHROOM

| Living  | 116.0m <sup>2</sup> |
|---------|---------------------|
| Balcony | 18.0.0m²            |

TOTAL 134.0m<sup>2</sup>