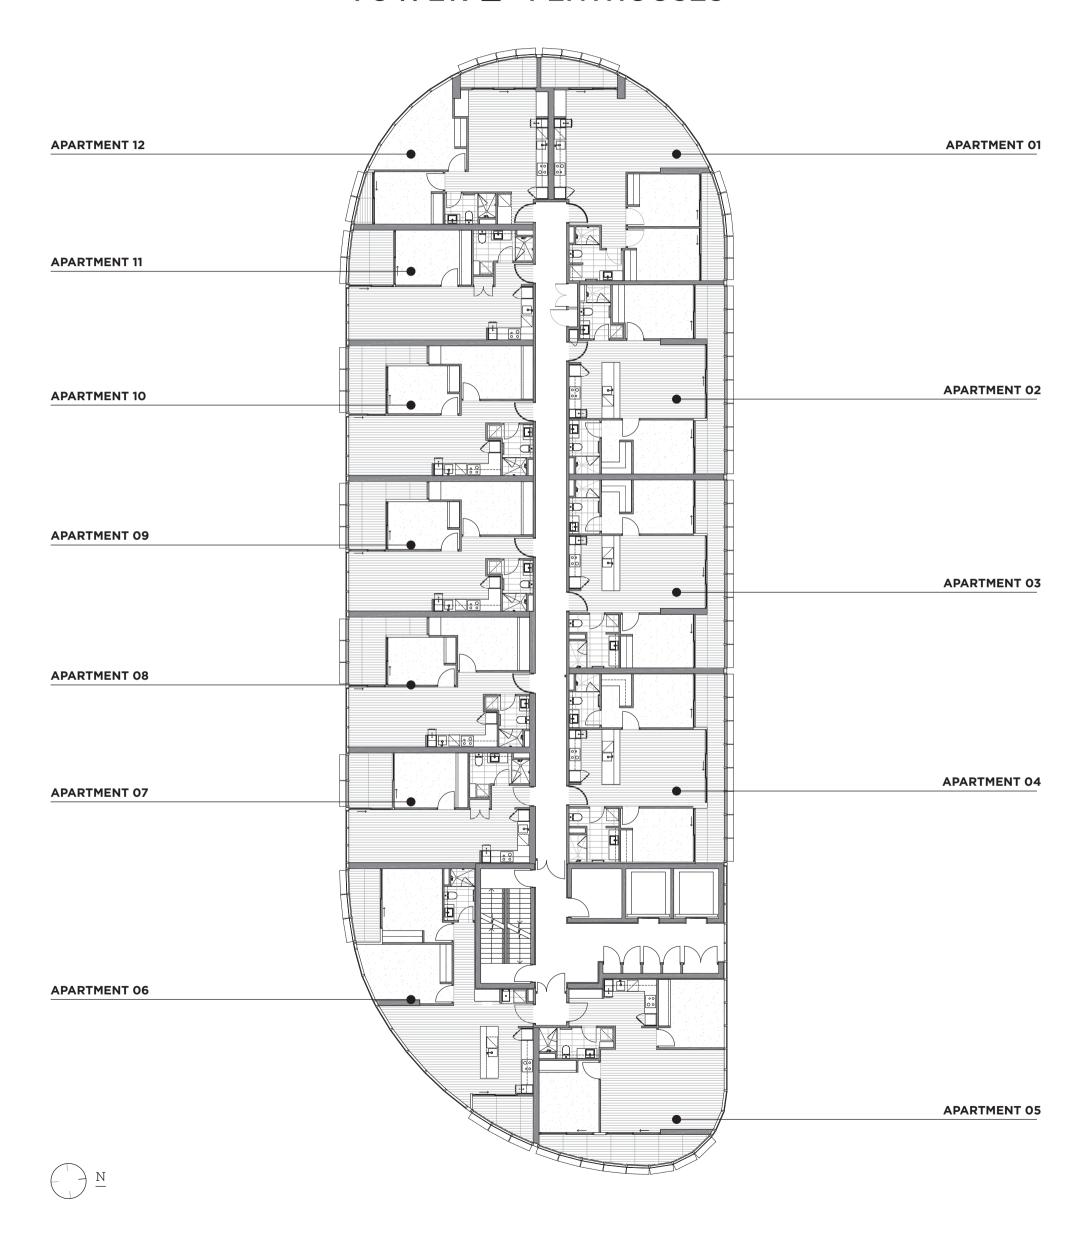

# **FLOORPLATES**



























### TOWER I - LEVEL 19-23







### **TOWER I - LEVEL 24-26**





 $\frac{N}{}$ 









# TOWER I - LEVEL 28-31



















# TOWER I - PENTHOUSES. LEVEL 34-35







### TOWER II





### **TOWER II - PENTHOUSES**





# **FLOORPLANS**





### TYPICAL 1 BEDROOM

### 1 BEDROOM & 1 BATHROOM

| Living  | 43.5m |
|---------|-------|
| Balcony | 8.om  |

TOTAL 51.5m<sup>2</sup>





### TYPICAL 2 BEDROOM

### 2 BEDROOM & 2 BATHROOM

 Living
 63.0m²

 Balcony
 15.0m²

TOTAL 78.0m<sup>2</sup>





### TYPICAL 3 BEDROOM

### 3 BEDROOM & 2 BATHROOM

| Living  | 116.0m <sup>2</sup> |
|---------|---------------------|
| Balcony | 18.0.0m²            |

TOTAL 134.0m<sup>2</sup>