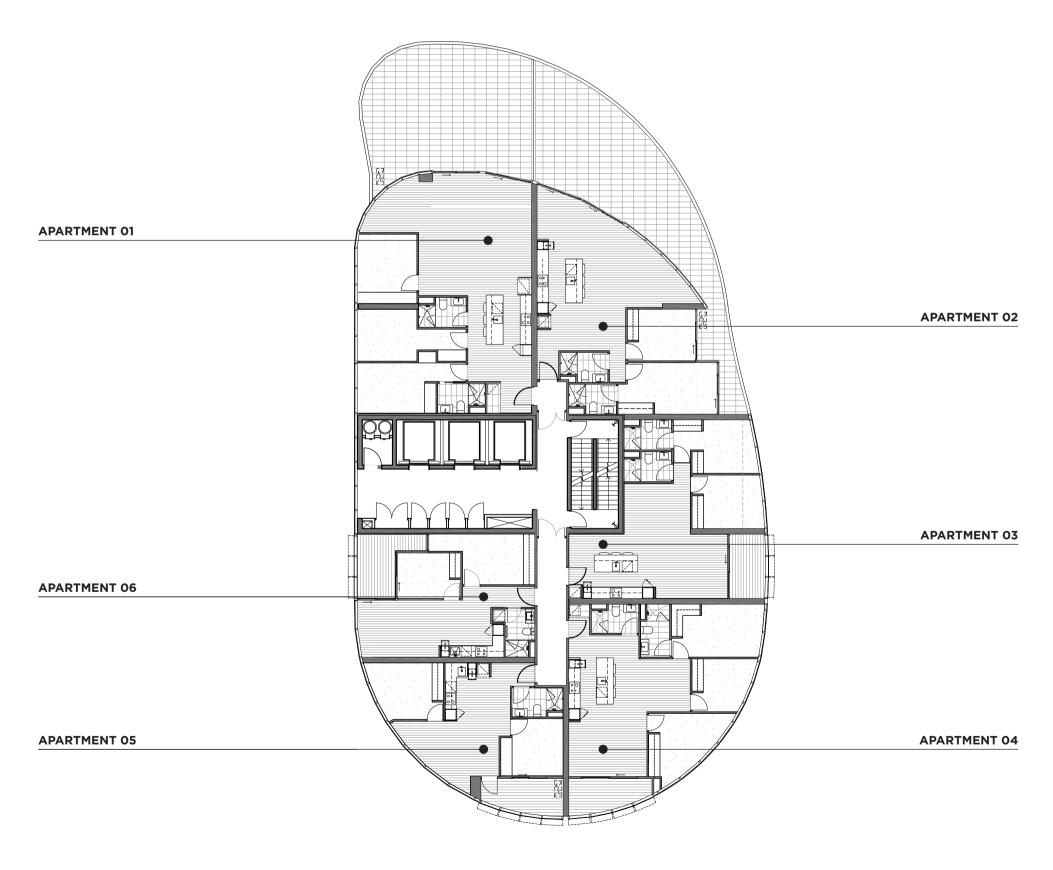

# **FLOORPLATES**



























### TOWER I - LEVEL 19-23







### **TOWER I - LEVEL 24-26**





 $\frac{N}{}$ 









# TOWER I - LEVEL 28-31



















# TOWER I - PENTHOUSES. LEVEL 34-35







### TOWER II





### **TOWER II - PENTHOUSES**





# **FLOORPLANS**





### TYPICAL 1 BEDROOM

### 1 BEDROOM & 1 BATHROOM

| Living  | 43.5m |
|---------|-------|
| Balcony | 8.om  |

TOTAL 51.5m<sup>2</sup>





### TYPICAL 2 BEDROOM

### 2 BEDROOM & 2 BATHROOM

 Living
 63.0m²

 Balcony
 15.0m²

TOTAL 78.0m<sup>2</sup>





### TYPICAL 3 BEDROOM

### 3 BEDROOM & 2 BATHROOM

| Living  | 116.0m <sup>2</sup> |
|---------|---------------------|
| Balcony | 18.0.0m²            |

TOTAL 134.0m<sup>2</sup>