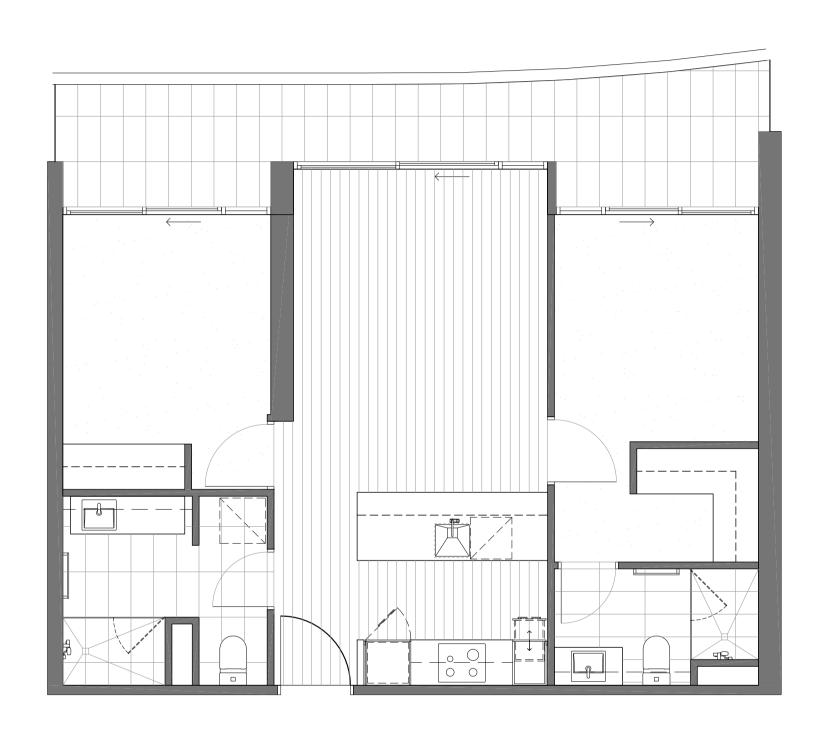

### TYPICAL 2 BEDROOM

### 2 BEDROOM & 2 BATHROOM

 Living
 63.0m²

 Balcony
 15.0m²

TOTAL 78.0m<sup>2</sup>