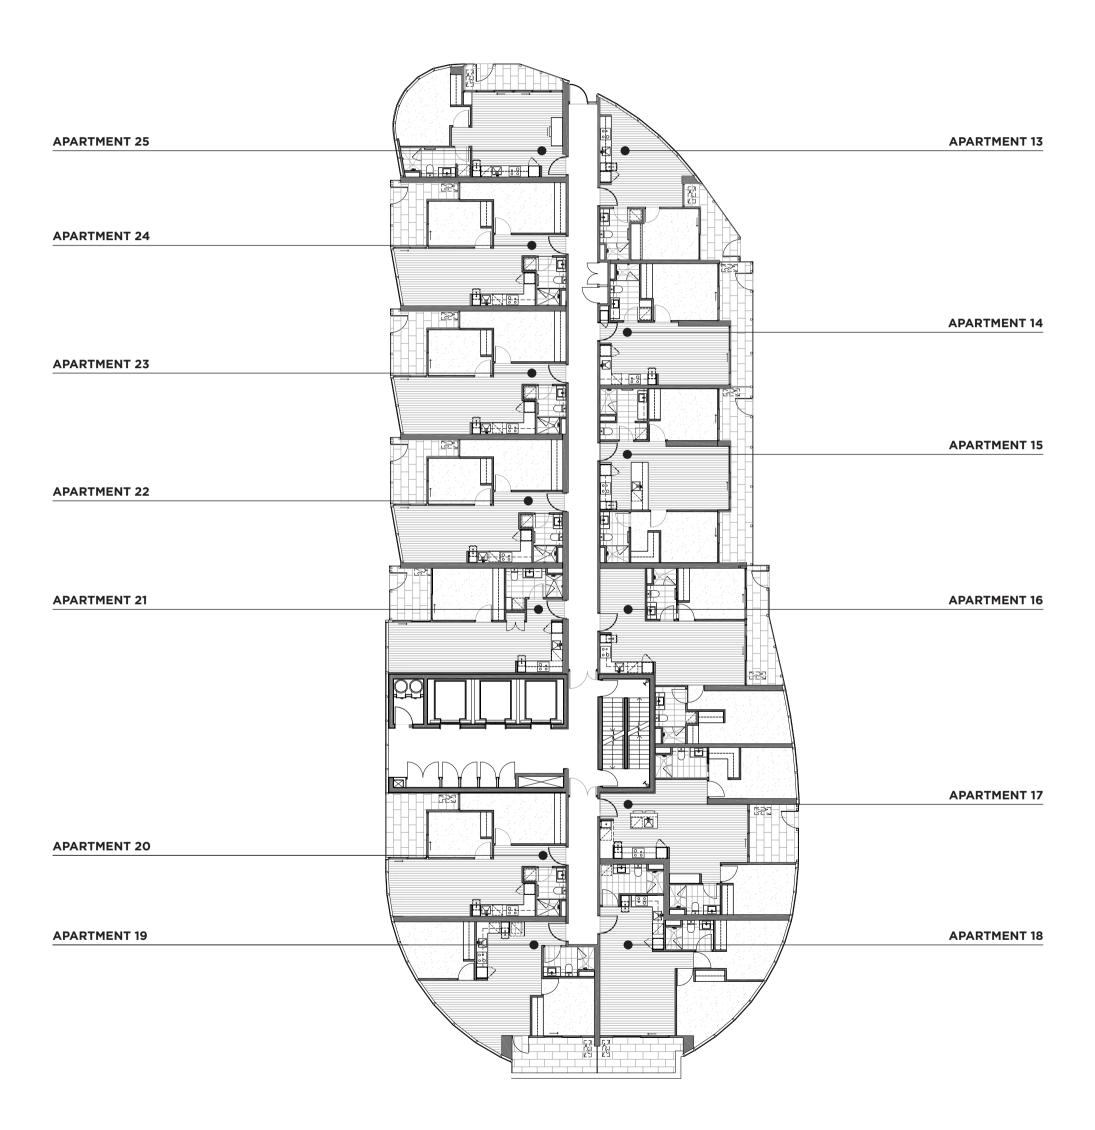

# **FLOORPLATES**



























### TOWER I - LEVEL 19-23







### **TOWER I - LEVEL 24-26**





 $\frac{N}{}$ 









# TOWER I - LEVEL 28-31



















# TOWER I - PENTHOUSES. LEVEL 34-35







### TOWER II





### **TOWER II - PENTHOUSES**





# **FLOORPLANS**





### TYPICAL 1 BEDROOM

### 1 BEDROOM & 1 BATHROOM

| Living  | 43.5m |
|---------|-------|
| Balcony | 8.om  |

TOTAL 51.5m<sup>2</sup>





### TYPICAL 2 BEDROOM

### 2 BEDROOM & 2 BATHROOM

 Living
 63.0m²

 Balcony
 15.0m²

TOTAL 78.0m<sup>2</sup>





### TYPICAL 3 BEDROOM

### 3 BEDROOM & 2 BATHROOM

| Living  | 116.0m <sup>2</sup> |
|---------|---------------------|
| Balcony | 18.0.0m²            |

TOTAL 134.0m<sup>2</sup>