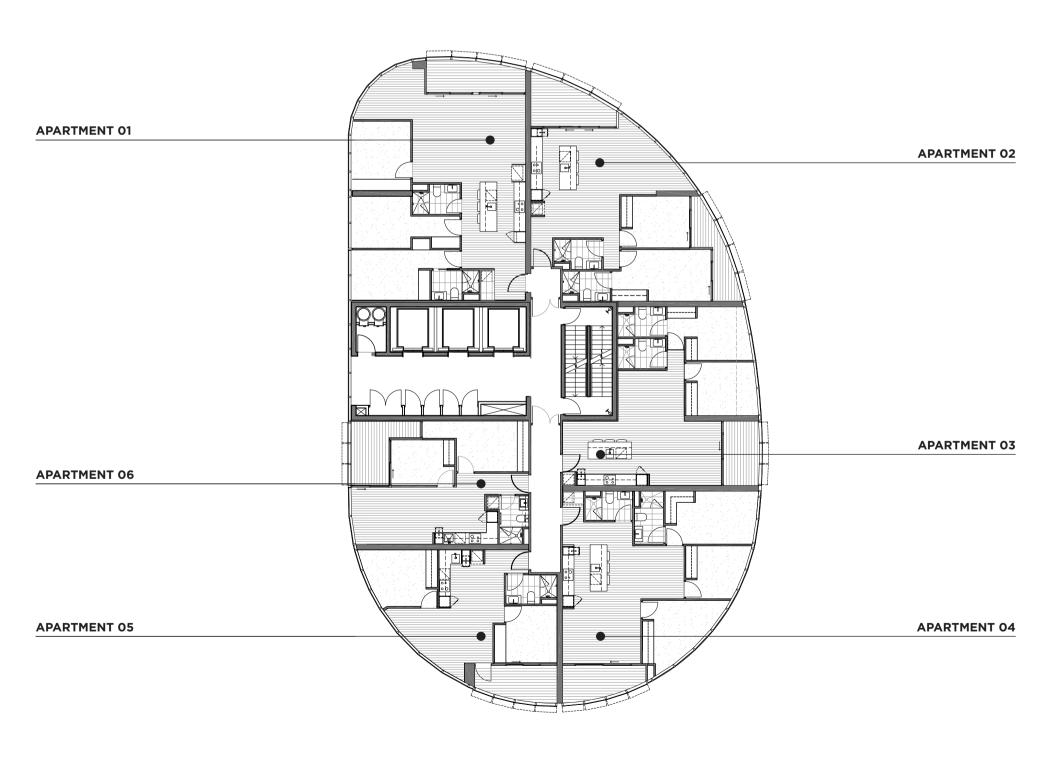

# **FLOORPLATES**



























### TOWER I - LEVEL 19-23







### **TOWER I - LEVEL 24-26**





 $\frac{N}{}$ 









# TOWER I - LEVEL 28-31



















# TOWER I - PENTHOUSES. LEVEL 34-35







### TOWER II





### **TOWER II - PENTHOUSES**





# **FLOORPLANS**





### TYPICAL 1 BEDROOM

### 1 BEDROOM & 1 BATHROOM

| Living  | 43.5m |
|---------|-------|
| Balcony | 8.om  |

TOTAL 51.5m<sup>2</sup>





### TYPICAL 2 BEDROOM

### 2 BEDROOM & 2 BATHROOM

 Living
 63.0m²

 Balcony
 15.0m²

TOTAL 78.0m<sup>2</sup>





### TYPICAL 3 BEDROOM

### 3 BEDROOM & 2 BATHROOM

| Living  | 116.0m <sup>2</sup> |
|---------|---------------------|
| Balcony | 18.0.0m²            |

TOTAL 134.0m<sup>2</sup>