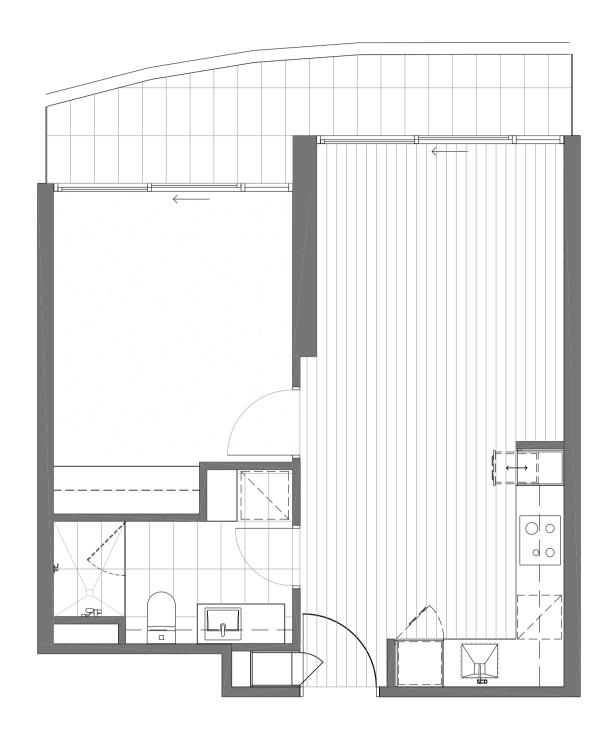

### TYPICAL 1 BEDROOM

### 1 BEDROOM & 1 BATHROOM

| Living  | 43.5m |
|---------|-------|
| Balcony | 8.om  |

TOTAL 51.5m<sup>2</sup>