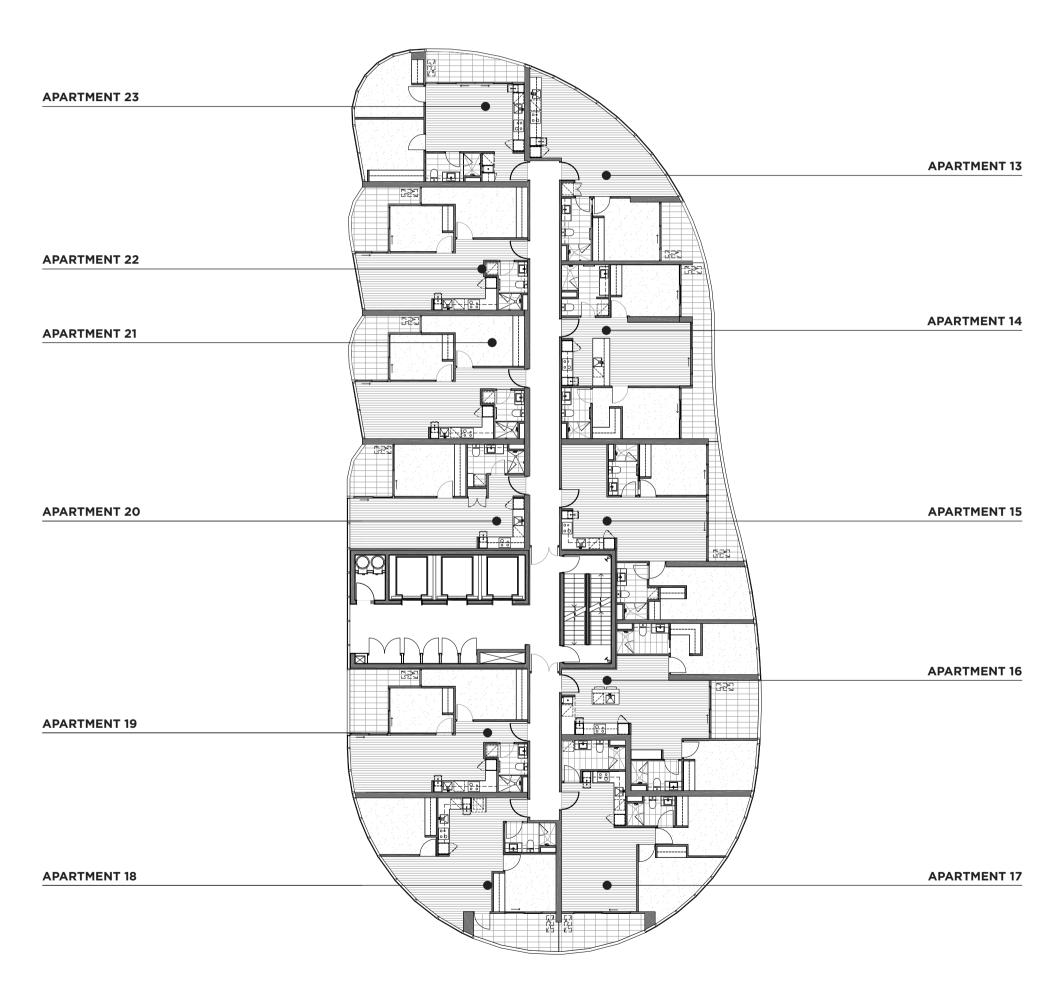

# **FLOORPLATES**



























### TOWER I - LEVEL 19-23







### **TOWER I - LEVEL 24-26**





 $\frac{N}{}$ 









# TOWER I - LEVEL 28-31



















# TOWER I - PENTHOUSES. LEVEL 34-35







### TOWER II





### **TOWER II - PENTHOUSES**





# **FLOORPLANS**





### TYPICAL 1 BEDROOM

### 1 BEDROOM & 1 BATHROOM

| Living  | 43.5m |
|---------|-------|
| Balcony | 8.om  |

TOTAL 51.5m<sup>2</sup>





### TYPICAL 2 BEDROOM

### 2 BEDROOM & 2 BATHROOM

 Living
 63.0m²

 Balcony
 15.0m²

TOTAL 78.0m<sup>2</sup>





### TYPICAL 3 BEDROOM

### 3 BEDROOM & 2 BATHROOM

| Living  | 116.0m <sup>2</sup> |
|---------|---------------------|
| Balcony | 18.0.0m²            |

TOTAL 134.0m<sup>2</sup>